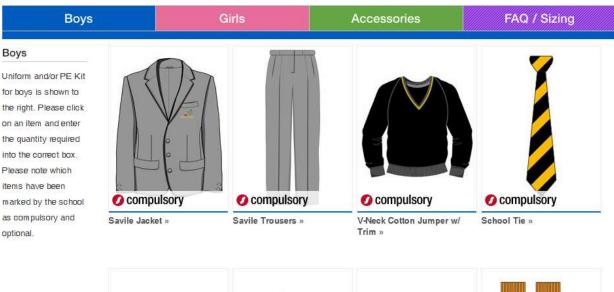

New customers will be asked to register and follow the online instructions to link their account to a chosen school. Once you are registered you can begin to order straight away.

All of the Uniform and PE Kit products will be displayed with an indication if the product is compulsory or optional.

### Adding items to the basket

To add an item to your basket, click on the picture or the name of the product and the order form will appear.

Simply type the quantity you wish to order into the green box and click the *Add to Order* button for this to be placed into the basket.