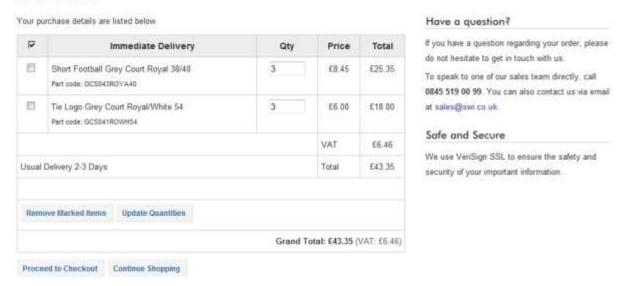

### Tour Basket (6)

You will be taken to the basket page to confirm your order.

#### **Your Basket**

Click onto the *Proceed to Checkout* button to be taken to the delivery option screen.