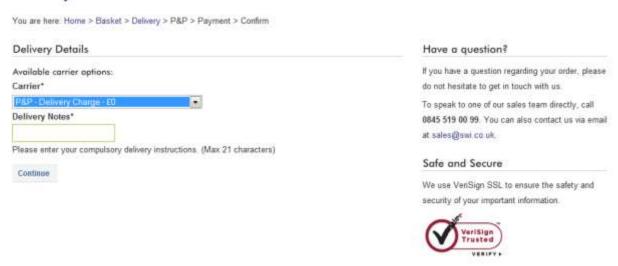

#### Delivery

#### Select the delivery option and click Continue

#### Delivery

All orders require delivery notes. If the parcel is to be delivered to home these are the notes that you would like us to pass on to the carrier company if you are not home when they come to make the delivery e.g. Leave with in porch