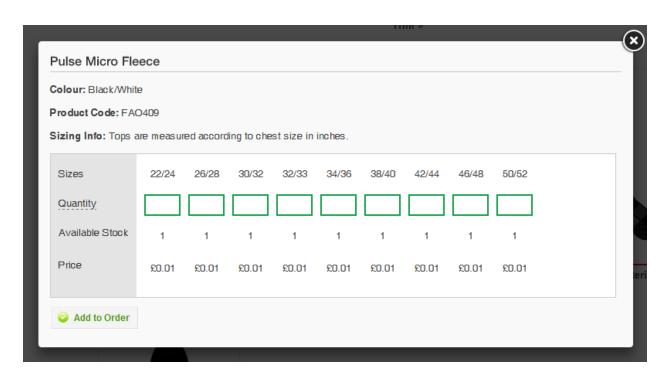

### Adding items to the basket

To add an item to your basket, click on the picture or the name of the product and the order form will appear.

Simply type the quantity you wish to order into the green box and click the *Add to Order* button for this to be placed into the basket.