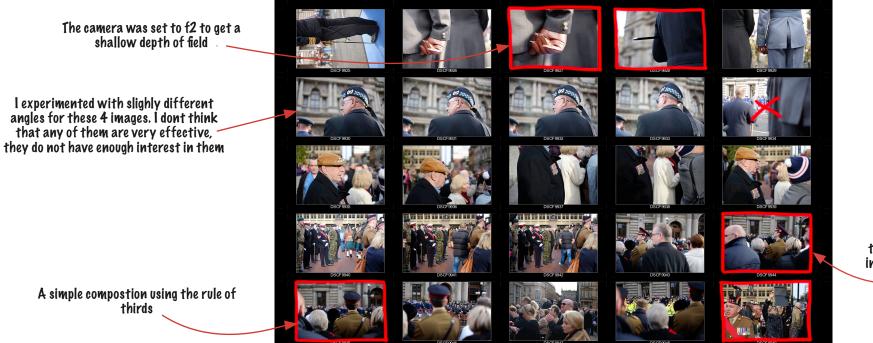

#### **Your Opinions**

Circle or highlight your favourite photographs on your contact sheet Cross or highlight your least favourite photographs On your circled and crossed photos explain why you have identified these as the best / worst

#### **Techniques**

Note down any composition rules, effects and lighting methods used in your images

## **Camera Settings**

Using the right click and get info method find out the shutter speed, F stop, ISO, white balance... Note these next to your thumbnails and say why these settings were used and evaluate the success

One of my favourite images from the shot is this one because I like the way that the soldier is the only spot of colour in the image and so draws your eye to him immediately